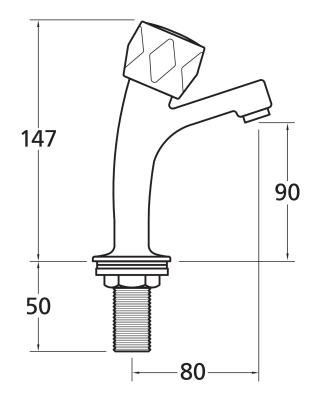

## MAINTENANCE & CLEANING

Cleaning chrome: Do not use abrasive, chlorine or acid-based cleaning products. Avoid contact with concentrated bleach. Clean with soapy water using a cloth or sponge.

Dimensions are in millimeters. If a CAD file is required please visit www.mechline.com.