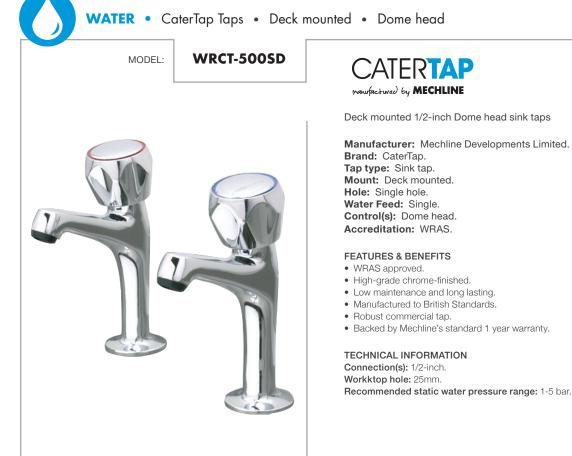

**WRAS** 





## MAINTENANCE & CLEANING

Cleaning chrome: Do not use abrasive, chlorine or acid-based cleaning products. Avoid contact with concentrated bleach. Clean with soapy water using a cloth or sponge.

Dimensions are in millimeters. If a CAD file is required please visit www.mechline.com.



MECHLINE DEVELOPMENTS LIMITED Tel: +44 (0)1908 261511 | Email: info@mechline.com | Web: www.mechline.com

©2018 All rights reserved. All material on these pages, including and without limitation text, logos, icons, photographs and all other artwork, is copyright material of Mechline Developments Ltd, unless otherwise stated. Commercial use of this material may only be made with the express, prior, written permission of Mechline. This includes material provided by any third party, including material obtai